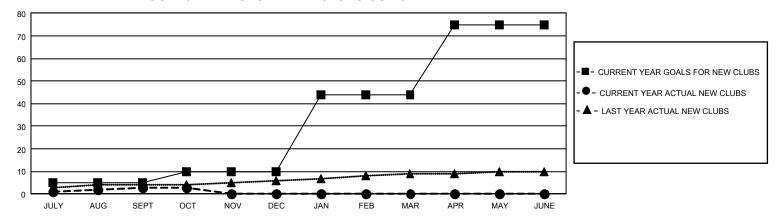

## GMT Constitutional Area 5 - K, Group M

REPORT DOES NOT INCLUDE CLUBS IN UNDISTRICTED AREAS.

| Clubs                 |               |           |               | Members               |                           |                         |                                                    |
|-----------------------|---------------|-----------|---------------|-----------------------|---------------------------|-------------------------|----------------------------------------------------|
| RESULTS FOR 2022-2023 |               |           |               | RESULTS FOR 2022-2023 |                           |                         |                                                    |
| QUARTER               | NEW CLUB GOAL | NEW CLUBS | DROPPED CLUBS | QUARTER M             | IEMBER GROWTH NET<br>GOAL | MEMBER GROWTH<br>ACTUAL | DROPPED MEMBERS<br>ACTUAL (including<br>transfers) |
| JULY/AUG/SEPT         | 15            | 3         | 2             | JULY/AUG/SEP          | T 795                     | 1,439                   | 641                                                |
| OCT/NOV/DEC           | 15            | 0         | 0             | OCT/NOV/DEC           | 650                       | 160                     | 141                                                |
| JAN/FEB/MAR           | 102           | 0         | 0             | JAN/FEB/MAR           | 703                       | 0                       | 0                                                  |
| APR/MAY/JUNE          | 93            | 0         | 0             | APR/MAY/JUNE          | 538                       | 0                       | 0                                                  |

## GOALS AND ACTUAL NEW CLUBS CUMULATIVE