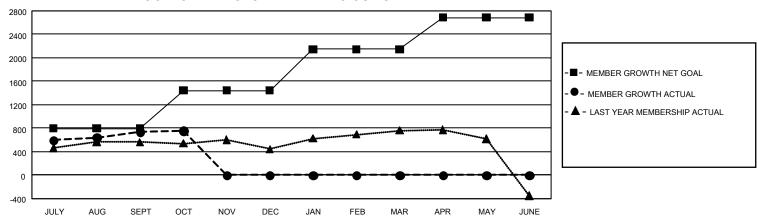

## GMT Constitutional Area 5 - K, Group M

REPORT DOES NOT INCLUDE CLUBS IN UNDISTRICTED AREAS.

| Clubs                 |               |           |               | Members               |                           |                         |                                                    |
|-----------------------|---------------|-----------|---------------|-----------------------|---------------------------|-------------------------|----------------------------------------------------|
| RESULTS FOR 2022-2023 |               |           |               | RESULTS FOR 2022-2023 |                           |                         |                                                    |
| QUARTER               | NEW CLUB GOAL | NEW CLUBS | DROPPED CLUBS | QUARTER M             | IEMBER GROWTH NET<br>GOAL | MEMBER GROWTH<br>ACTUAL | DROPPED MEMBERS<br>ACTUAL (including<br>transfers) |
| JULY/AUG/SEPT         | 15            | 3         | 2             | JULY/AUG/SEP          | T 795                     | 1,439                   | 641                                                |
| OCT/NOV/DEC           | 15            | 0         | 0             | OCT/NOV/DEC           | 650                       | 160                     | 141                                                |
| JAN/FEB/MAR           | 102           | 0         | 0             | JAN/FEB/MAR           | 703                       | 0                       | 0                                                  |
| APR/MAY/JUNE          | 93            | 0         | 0             | APR/MAY/JUNE          | 538                       | 0                       | 0                                                  |

## GOALS AND ACTUAL MEMBERS CUMULATIVE

| DROPPED CLUBS: 2 |     | 358 CLUBS OF 605 ADDED 1<br>OR MORE NEW MEMBERS | GENDER DISTRIBUTION                |                 |  |
|------------------|-----|-------------------------------------------------|------------------------------------|-----------------|--|
|                  |     | ortmerte rezir memberte                         | MALE                               | 18,331 (79.93%) |  |
|                  |     |                                                 | FEMALE                             | 4,604 (20.07%)  |  |
| DROPPED MEMBERS  |     |                                                 | NON BINARY                         | 0 (0.00%)       |  |
| DECEASED         | 27  |                                                 | PREFER NOT TO ANSWER               | 0 (0.00%)       |  |
| CLUB CANCELLED   | 0   |                                                 | TOTAL FAMILY UNIT MEMBERS 8'       |                 |  |
| OTHER            | 755 | CLICK HERE FOR                                  |                                    |                 |  |
| TOTAL            | 782 | CUMULATIVE MEMBERSHIP DATA                      | FAMILY MEMBERS PAYING HALF DUES 46 |                 |  |